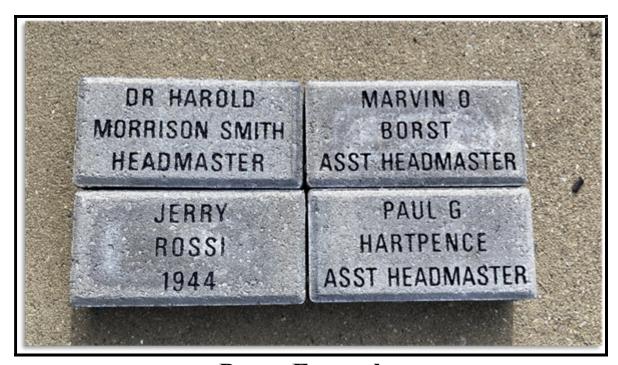

**Paver Examples** 

Remit your check to "B.M.I. Pavers Fund" \$75.00 and download attach form "Paver-Order-Form" complete form mail to:

Jeff Nissim Class '66 190 Sparrow Drive Hamilton, NJ 08690

Looking forward to hearing from you soon.